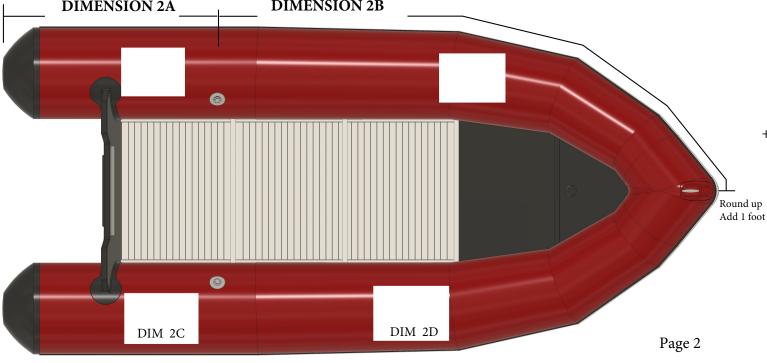

STEP 1: Measure DIMENSION A from the port side valve (or new location) aft to the rear of the port tube, round up the measurement to the next whole foot, and add 1 foot. Then write this answer into the corresponding box and LINE 1 below.

STEP 2: If not already from step 1, check that the baffle is centered on the bow, then apply a small piece of tape on the centerline for reference.

STEP 3: The measurement of DIMENSION B is forward starting at the same valve location, then along the rub-rail or outer part of the tube until you get to the centerline or tape mark. Round this measurement up to the nearest whole foot, add 1 foot extra then write the answer into the corresponding box and LINE 2 below..

STEP 4: As most 2 Valve V-Hull boats have their baffle connected at the forward centerline seam, and the valves located in the same place along their length, this would make these boats SYMMETRICAL, and the measurements from the previous steps would fit either PORT or STARTBOARD sides. If this is the case you have now finished the measurement of your inflatable boat.

If your boat is NOT SYMMETRICAL, repeat STEPS 1 - 3 and put your answers in LINE 3 and 4 for measurements of the STRBD/OTHER side which become MEASUREMENTS C (AFT) and D (FWD).

**STEP 6:** You have now finished measuring your 2 valve inflatable boat and may proceed to the order page at

#### InFlataSaver.com \* Measurement in **FEET** from **Dimension A** rounded **DIMENSION 2A DIMENSION 2B** up to the nearest foot. LINE 2: \* Measurement in **FEET** from

Dimension B rounded up to the nearest foot. + add 1 foot if measurement is to a baffle.

LINE 3:\_\_\_\_

\* Measurement in **FEET** from **Dimension** C rounded up to the nearest foot.

LINE 4:

\* Measurement in **FEET** from **Dimension D** rounded up to the nearest foot. + add 1 foot if measurement is to a baffle.